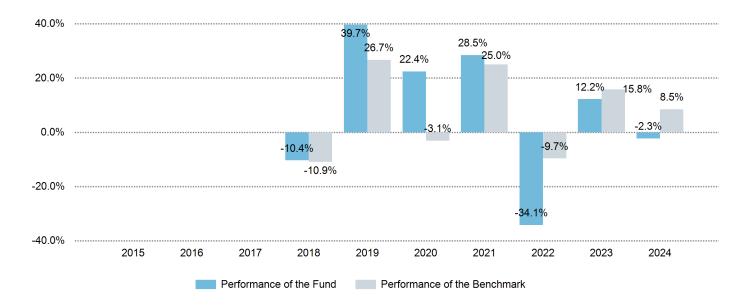

## Past performance

This chart shows the fund's performance as the percentage loss or gain per year over the last 7 years against its benchmark.

Past performance is not a reliable indicator of future performance. Markets could develop very differently in the future. It can help you to assess how the fund has been managed in the past, and compare it with its benchmark.

The past performance was calculated in EUR. In this calculation, all costs and fees with the exception of the entry charge have been deducted.