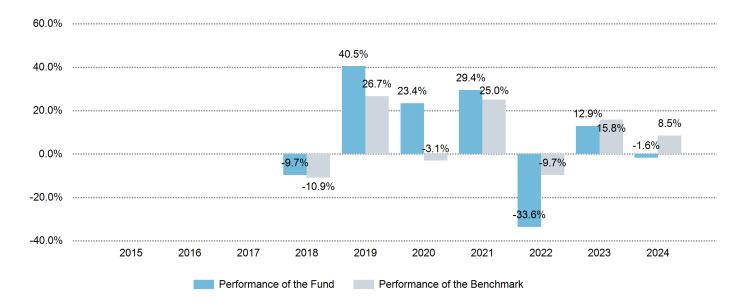

## Past performance

This chart shows the fund's performance as the percentage loss or gain per year over the last 7 years against its benchmark.

Past performance is not a reliable indicator of future performance. Markets could develop very differently in the future. It can help you to assess how the fund has been managed in the past, and compare it with its benchmark.

The past performance was calculated in EUR. In this calculation, all costs and fees with the exception of the entry charge have been deducted.