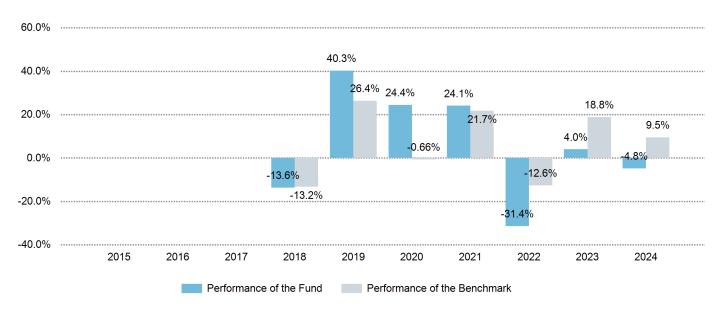

## Past performance

This chart shows the fund's performance as the percentage loss or gain per year over the last 7 years against its benchmark.

Past performance is not a reliable indicator of future performance. Markets could develop very differently in the future. It can help you to assess how the fund has been managed in the past, and compare it with its benchmark.

The past performance was calculated in EUR. In this calculation, all costs and fees with the exception of the entry charge have been deducted.