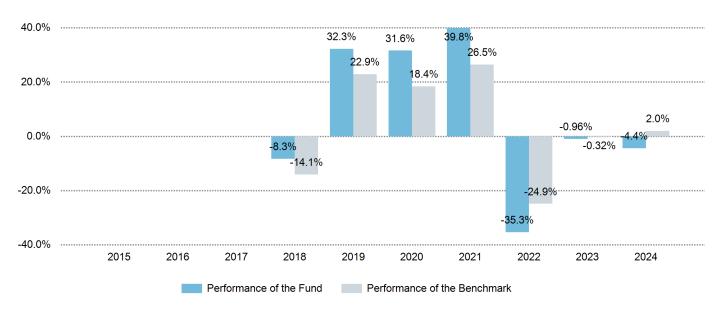

### Past performance

This chart shows the fund's performance as the percentage loss or gain per year over the last 7 years against its benchmark.

Past performance is not a reliable indicator of future performance. Markets could develop very differently in the future. It can help you to assess how the fund has been managed in the past, and compare it with its benchmark.

The past performance was calculated in EUR. In this calculation, all costs and fees with the exception of the entry charge have been deducted.