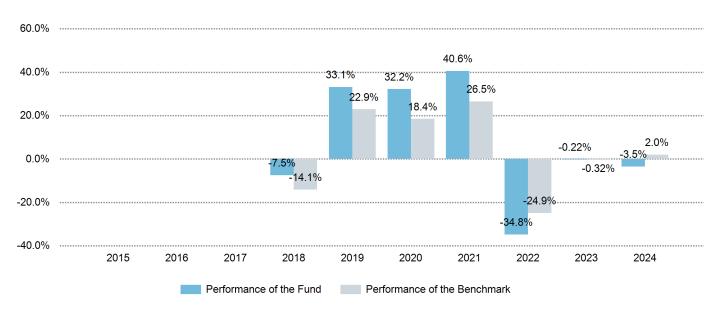

#### Berenberg European Micro Cap - share class M

WKN / ISIN for the product: A2DVQB / LU1637618825

Circulation date: 02/10/2017

Benchmark: 100% MSCI Europe Micro Cap NR (EUR)

### Past performance

This chart shows the fund's performance as the percentage loss or gain per year over the last 7 years against its benchmark.

Past performance is not a reliable indicator of future performance. Markets could develop very differently in the future. It can help you to assess how the fund has been managed in the past, and compare it with its benchmark.

The past performance was calculated in EUR. In this calculation, all costs and fees with the exception of the entry charge have been deducted.