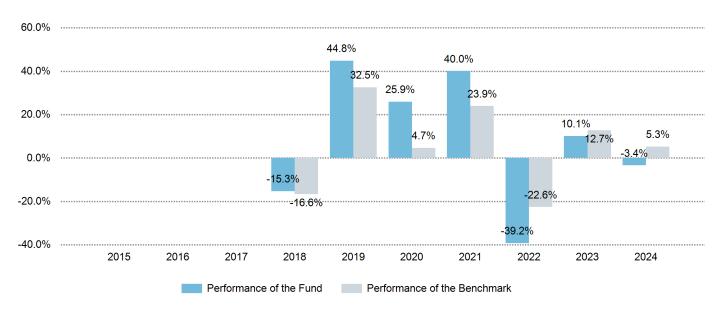

## Past performance

This chart shows the fund's performance as the percentage loss or gain per year over the last 7 years against its benchmark.

Past performance is not a reliable indicator of future performance. Markets could develop very differently in the future. It can help you to assess how the fund has been managed in the past, and compare it with its benchmark.

The past performance was calculated in EUR. In this calculation, all costs and fees with the exception of the entry charge have been deducted.