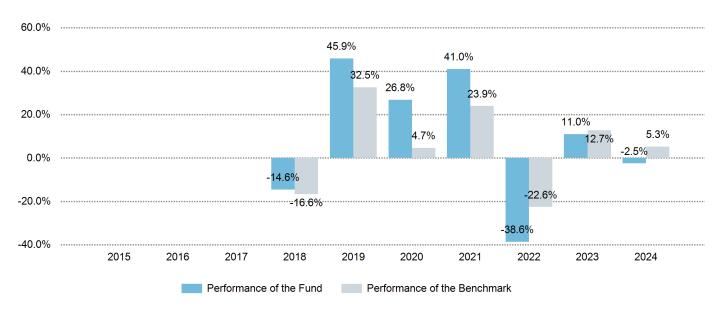

### **Product**

#### Berenberg European Small Cap - share class M A

WKN / ISIN for the product: A2DVQE / LU1637619393

Circulation date: 02/10/2017

Benchmark: 100% MSCI Europe Small Cap NR (EUR)

## Past performance

This chart shows the fund's performance as the percentage loss or gain per year over the last 7 years against its benchmark.

Past performance is not a reliable indicator of future performance. Markets could develop very differently in the future. It can help you to assess how the fund has been managed in the past, and compare it with its benchmark.

The past performance was calculated in EUR. In this calculation, all costs and fees with the exception of the entry charge have been deducted.