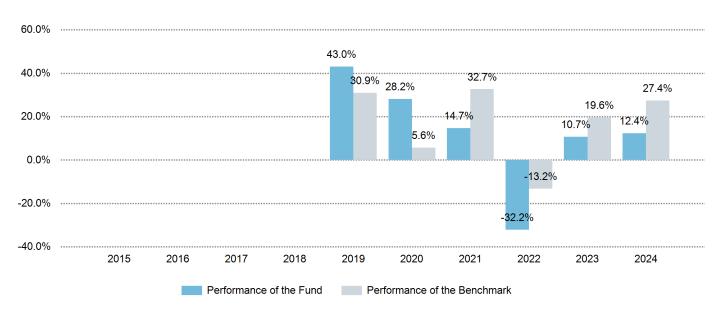

#### Berenberg Sustainable World Equities - unit class M D

WKN / ISIN for the product: A2N6AP / LU1878855821

Circulation date: 11/12/2018

Benchmark: 100% MSCI World NR (EUR)

## Past performance

This chart shows the fund's performance as the percentage loss or gain per year over the last 6 years against its benchmark.

Past performance is not a reliable indicator of future performance. Markets could develop very differently in the future. It can help you to assess how the fund has been managed in the past, and compare it with its benchmark.

The past performance was calculated in EUR. In this calculation, all costs and fees with the exception of the entry charge have been deducted.