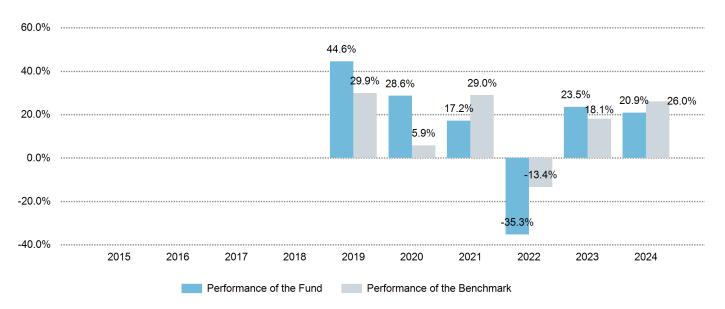

## Past performance

This chart shows the fund's performance as the percentage loss or gain per year over the last 6 years against its benchmark.

Past performance is not a reliable indicator of future performance. Markets could develop very differently in the future. It can help you to assess how the fund has been managed in the past, and compare it with its benchmark.

The past performance was calculated in EUR. In this calculation, all costs and fees with the exception of the entry charge have been deducted.