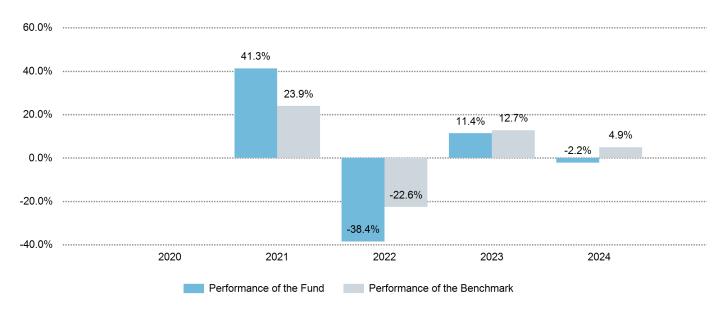

#### **Product**

#### Berenberg European Small Cap - share class I A

WKN / ISIN for the product: A2PEYD / LU1959967503

Circulation date: 02/07/2020

Benchmark: 100% MSCI Europe Small Cap NR (EUR)

### Past performance

This chart shows the fund's performance as the percentage loss or gain per year over the last 4 years against its benchmark.

Past performance is not a reliable indicator of future performance. Markets could develop very differently in the future. It can help you to assess how the fund has been managed in the past, and compare it with its benchmark.

The past performance was calculated in EUR. In this calculation, all costs and fees with the exception of the entry charge have been deducted.