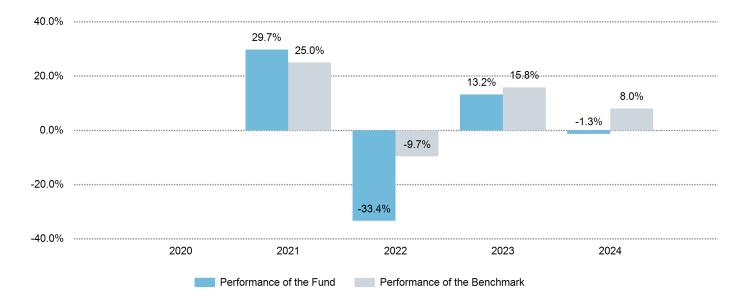

#### Berenberg European Focus Fund - share class I A

WKN / ISIN for the product: A2PFFL / LU1966825462

Circulation date: 18/03/2020 Benchmark: 100% MSCI Europe NR (EUR)

## Past performance

This chart shows the fund's performance as the percentage loss or gain per year over the last 4 years against its benchmark.

Past performance is not a reliable indicator of future performance. Markets could develop very differently in the future. It can help you to assess how the fund has been managed in the past, and compare it with its benchmark.

The past performance was calculated in EUR. In this calculation, all costs and fees with the exception of the entry charge have been deducted.