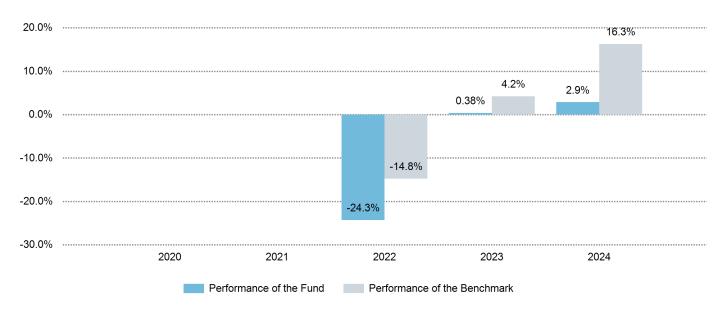

## Past performance

This chart shows the fund's performance as the percentage loss or gain per year over the last 3 years against its benchmark.

Past performance is not a reliable indicator of future performance. Markets could develop very differently in the future. It can help you to assess how the fund has been managed in the past, and compare it with its benchmark.

The past performance was calculated in EUR. In this calculation, all costs and fees with the exception of the entry charge have been deducted.