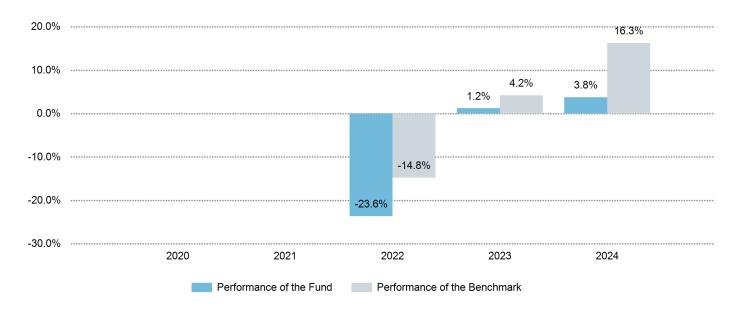

## Past performance

This chart shows the fund's performance as the percentage loss or gain per year over the last 3 years against its benchmark.

Past performance is not a reliable indicator of future performance. Markets could develop very differently in the future. It can help you to assess how the fund has been managed in the past, and compare it with its benchmark.

The past performance was calculated in EUR. In this calculation, all costs and fees with the exception of the entry charge have been deducted.