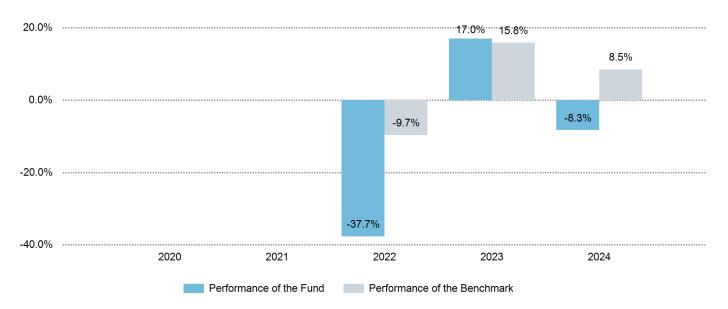

### Past performance

This chart shows the fund's performance as the percentage loss or gain per year over the last 3 years against its benchmark.

Past performance is not a reliable indicator of future performance. Markets could develop very differently in the future. It can help you to assess how the fund has been managed in the past, and compare it with its benchmark.

The past performance was calculated in USD. In this calculation, all costs and fees with the exception of the entry charge have been deducted.