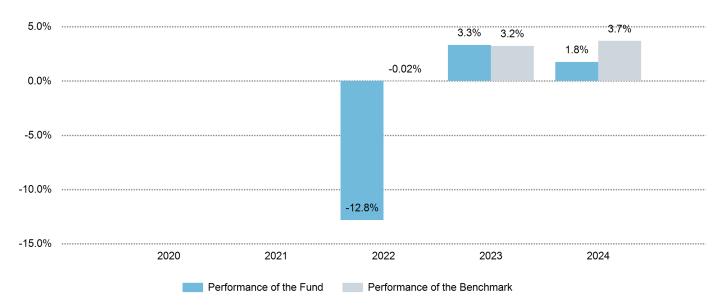

## Past performance

This chart shows the fund's performance as the percentage loss or gain per year over the last 3 years against its benchmark.

Past performance is not a reliable indicator of future performance. Markets could develop very differently in the future. It can help you to assess how the fund has been managed in the past, and compare it with its benchmark.

The past performance was calculated in EUR. In this calculation, all costs and fees with the exception of the entry charge have been deducted.