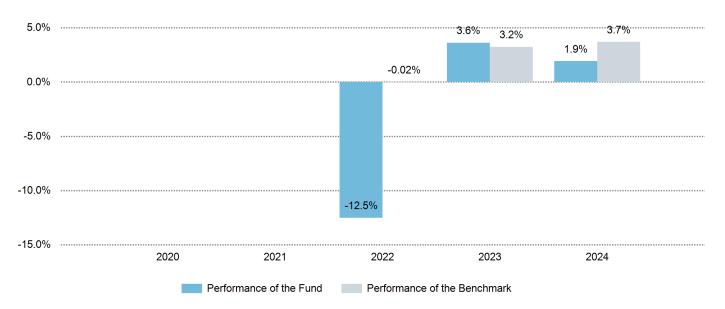

## Past performance

This chart shows the fund's performance as the percentage loss or gain per year over the last 3 years against its benchmark.

Past performance is not a reliable indicator of future performance. Markets could develop very differently in the future. It can help you to assess how the fund has been managed in the past, and compare it with its benchmark.

The past performance was calculated in EUR. In this calculation, all costs and fees with the exception of the entry charge have been deducted.